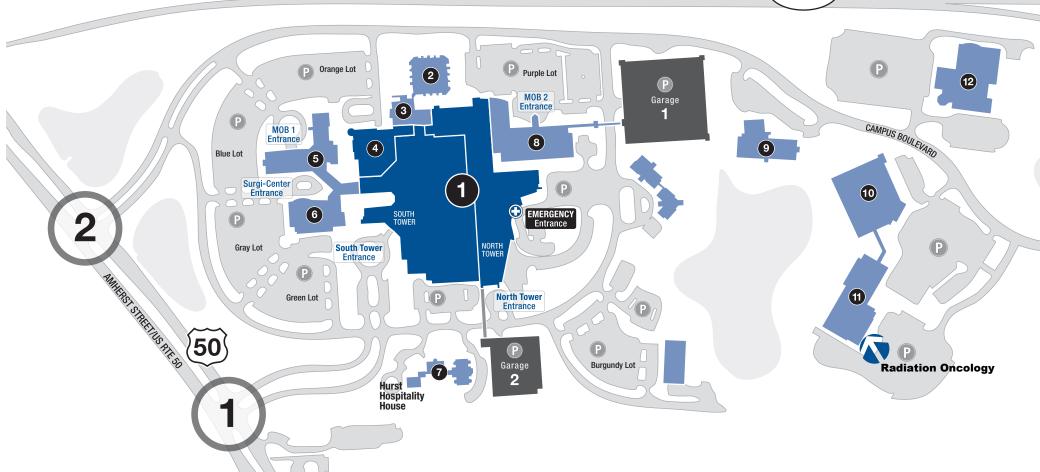

**Winchester Medical Center** 

LINDEN DRIVE

## **Campus Site Plan**

**Conference Center** 1888 Amherst St

**Medical Office Building I** 1870 Amherst St

**Wound Care Center** Valley Health Advanced MRI 1830 Amherst St

**System Support** 220 Campus Blvd

Winchester Medical Center is a tobacco-free campus.

Thank you for your cooperation.

**Cancer Center** 400 Campus Blvd, Suite 110

**Behavioral Health Center** 1890 Amherst St

1840 Amherst St

**Surgi-Center of Winchester** 1860 Amherst St

Medical Office Building II 190 Campus Blvd

**Diagnostic Center** 300 Campus Blvd

**Wellness & Fitness Center** 401 Campus Blvd